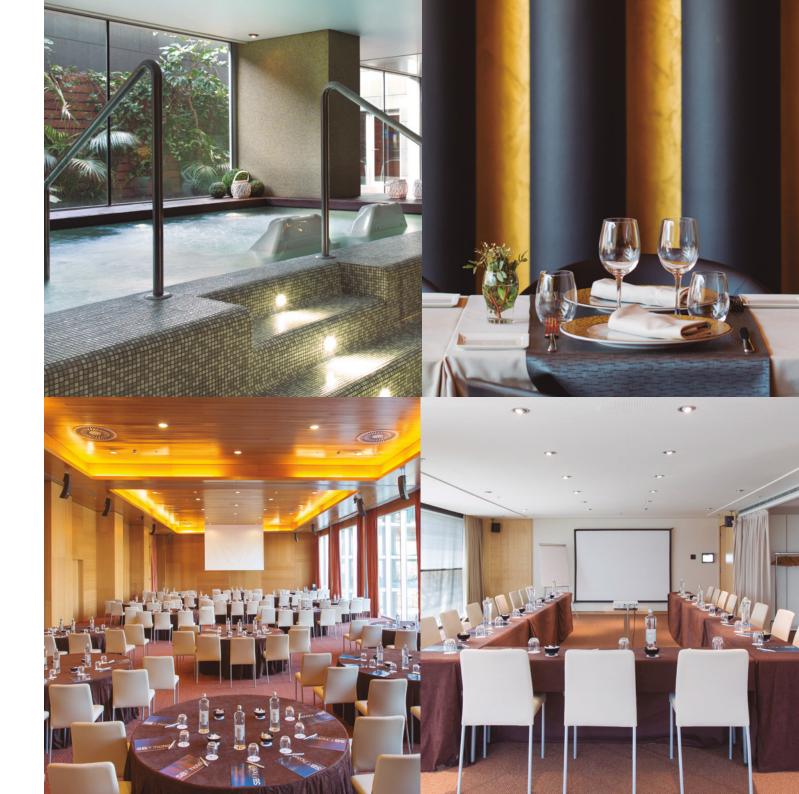

## Delight in surprising your senses

With cuisine from our Echo Healthy Restaurant. A delicious and healthy menu, always with that Mediterranean touch. Disconnect in the Cocktail Bar, a modern bar in a garden setting.

### Pamper yourself

All the health and beauty treatments you can imagine at Spazio Wellness. Activate your body and mind in our gym with natural light.

# **Meeting rooms**

Every square metre of our seven rooms is designed to help you dazzle every time.

- All meeting rooms are located on the first floor of the hotel. They all have natural light.
   800 m² for conventions, conferences, banquets
- and meetings.
- 7 highly functional meeting rooms, with individual air conditioning and heating, remote control lighting and audio control room.
- Qualified staff assistance.
- Last generation technological equipment.