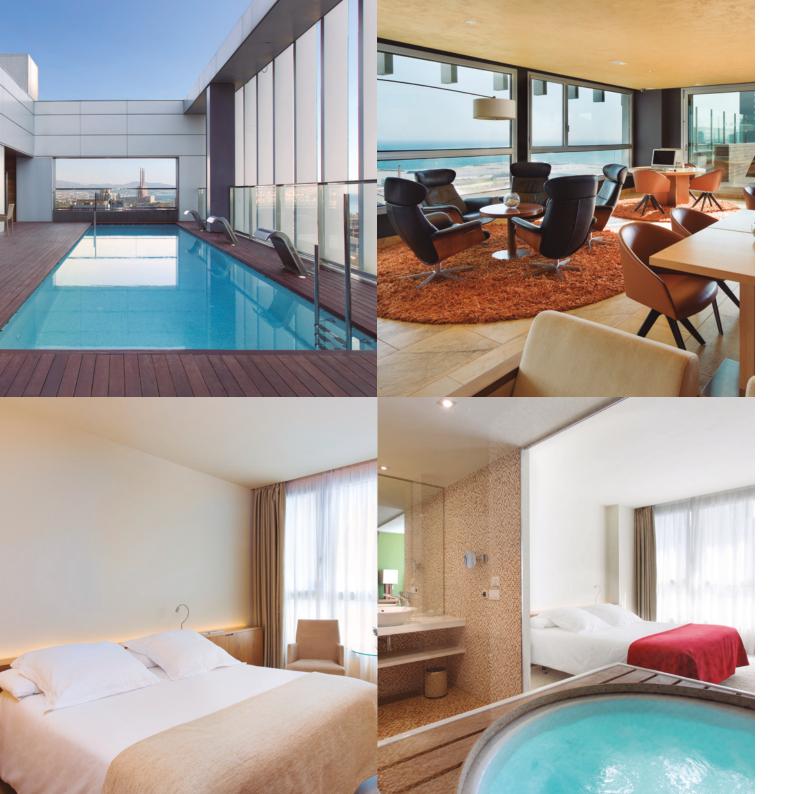

#### Go up to the most fascinating terrace

With a bar and panoramic swimming pool for your most refreshing moments and the most incredible views of Barcelona.

# Rooms

Choose: **262** rooms offering maximum comfort, making your holiday, business trip or romantic getaway even more perfect.

#### Deluxe

- Approximate area: 26 m²
- Double bed or 2 single beds

#### **Executive Sea View**

- Approximate area: 26 m<sup>2</sup>
- Double bed or 2 single beds
- Sea views and free access to the SPA and to The 15<sup>th</sup> Lounge