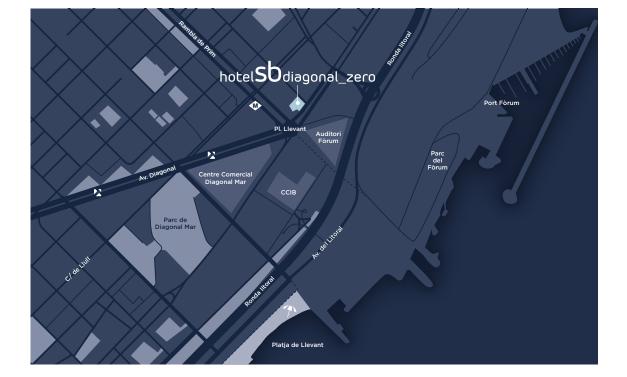

# Location

#### Pl. de Llevant, s/n 08019 BARCELONA

- Barcelona International Convention Centre (CCIB), and the Museu de Ciències Naturals de Barcelona in front of the hotel.
- Marina and beaches 100 m away.
- Barcelona Airport at 17 km.
- Diagonal Mar Shopping Mall at 200 m.
- Metro Underground Line 4 (Forum Station).
- Bus: Line 7 and 41.
- Tram: Line T4 (stop in front of the hotel).
- Sightseeing bus: stop at 20 m from the hotel.
- Taxi: stand at 20 m from the hotel.

#### **GPS Coordinates:**

Latitude: 41.412032° - 41°24'43.3"N Longitude: 2.219475° - 2°13'10.1"E