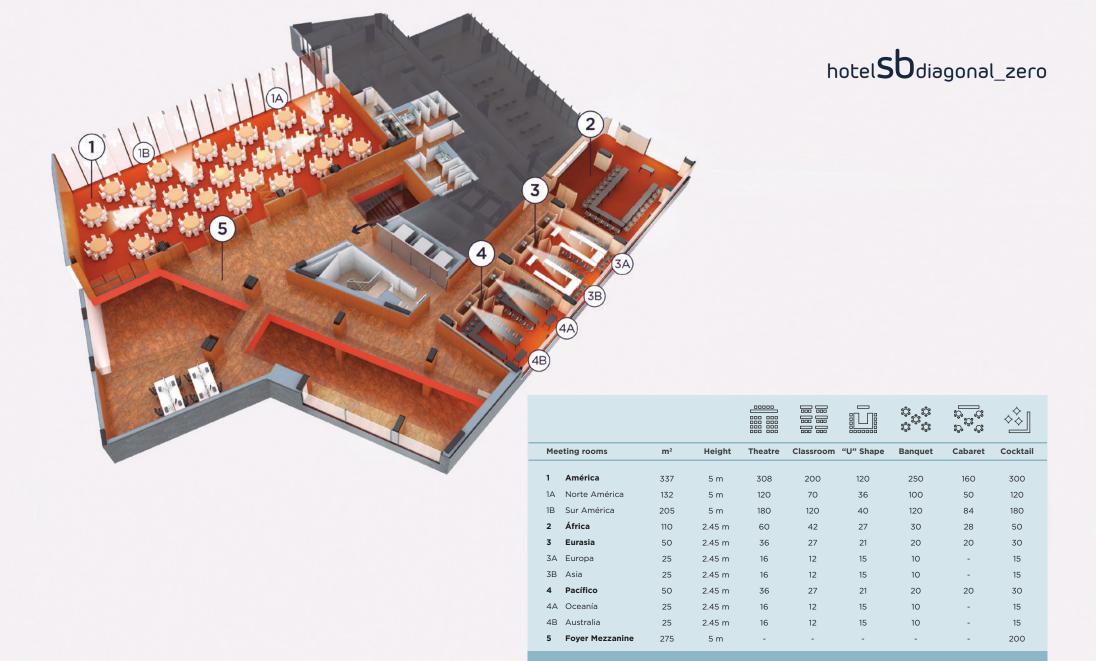

# **Meeting rooms**

Every square metre of our seven rooms is designed to help you dazzle every time.

- All meeting rooms are located on the first floor of the hotel. They all have natural light.
   800 m² for conventions, conferences, banquets
- and meetings.
- 7 highly functional meeting rooms, with individual air conditioning and heating, remote control lighting and audio control room.
- Qualified staff assistance.
- Last generation technological equipment.